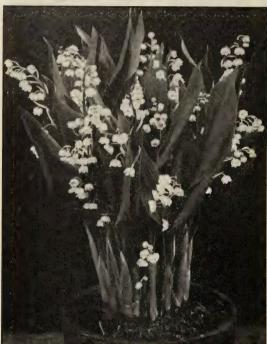

e Spanish Irises. They are perfectly hardy out of doors, and valuable for forcing.

|               |        |        |           | 102.   | TOO    |
|---------------|--------|--------|-----------|--------|--------|
| Mont Blanc.   | Large, | white. | Excellent | for    |        |
| cutting       |        |        |           | \$0.50 | \$2.50 |
| Superfine, Mi |        |        |           |        |        |

# Lilium - The Lilies

Single bulbs of Lilies mailed free at prices given. Rates on larger quantities do not include postage. Special Notice. Lily bulbs will be forwarded as they mature. As a rule, we can furnish Candidum and Harrisii from August on. Canadense, Elegans, Longiflorum, Superbum and Tenuifolium from end of September on. The entire balance in late October and November.



Lily of the Valley.

#### The Easter Lilies

- HITE EXISTER LINES

  . Harrisii. (Bermuda Easter Lily). This magnificent
  Lily is undoubtedly the best for Winter forcing, as
  it comes quickly into bloom. The flowers are
  trumpet-shaped, pure white, gracefully formed and
  delightfully fragrant. The bulbs should be potted
  in early Fall in rich soil, and the pots plunged in
  sand, where they should be allowed to remain until the approach of cold weather. The freedom
  with which the flowers are produced is truly remarkable, even the smallest bulbs blooming freely. 7 to 9 inch bulbs. Each, 20c; doz., \$1.75; 100, \$12.50. 9 to 11-inch bulbs. Each, 40c; doz., \$3.50; 100, 11-inch bulbs. \$25.00.
- L. longiflorum multiflorum. Pure white trumpet shaped flowers. Splendid for growing in po